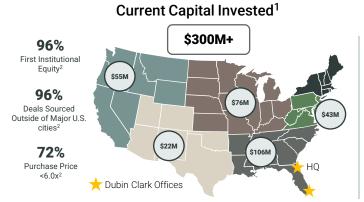

<sup>1</sup>As of 8/29/2024. Total Aggregate Invested Capital in portfolio acquired Since 2011. <sup>2</sup>Statistics representative of transactions Since 2011 as of 6/30/24

Dubin Clark & Company, Inc. This document prepared on 10/2/24. HO - 1030 Second Street South Jacksonville Beach, FL 32250

Note: Based on number of portfolio companies.

500 South Pointe Drive, STE 220 Miami Beach, FL 33139

Office: (904) 799-1984 www.dubinclark.com

**Current Investments by Industry** 

- Founder-owned, family-run businesses
- Minimal customer concentration
- Headquartered in United States